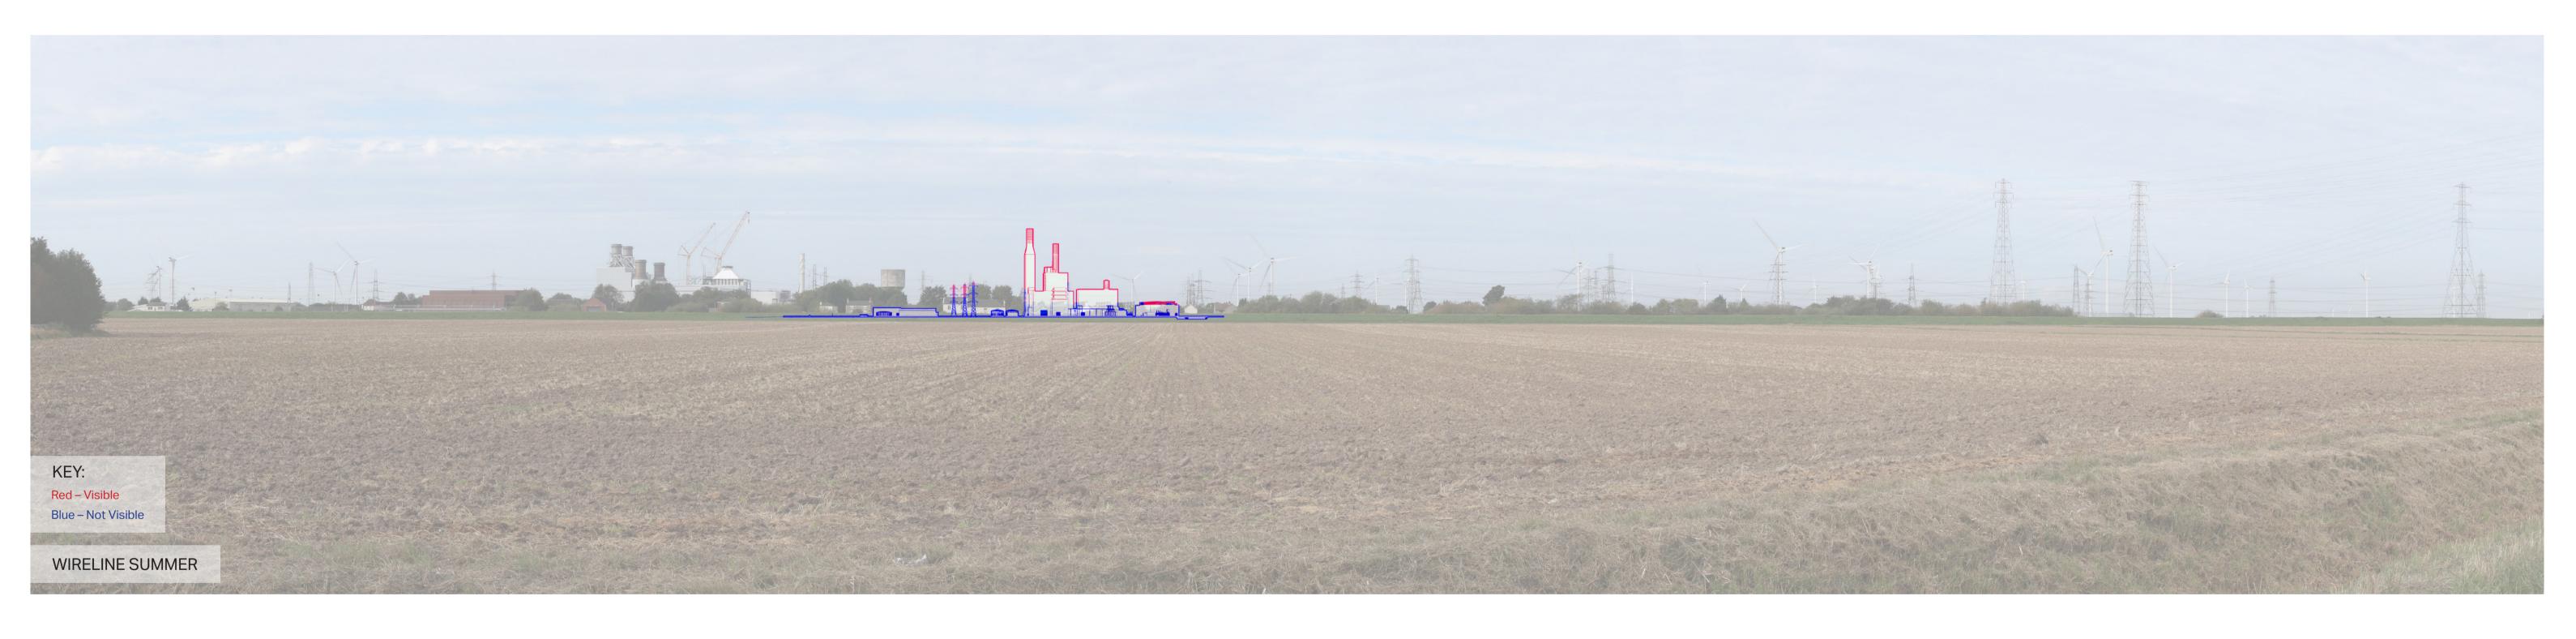

Viewpoint 5 - PRoW (GUNN179), north-east of Gunness

Figure 14.22a - Existing Baseline Summer

40°

35°

30°

25°

20°

10°

**5°** 

0°

5°

10°

15°

AECOM Imagine it. Visualisation Type: Delivered. Projection: Enlargement Factor: Paper Size: Date / Time:

Cylindrical 96% A1 28/09/2020 11:10

Camera: Lens: Horizontal Field of View: Direction of View: Location:

283° (W) E484110 N411830

Canon EOS 5D Mk3 Sigma 50mm f1.4 HSM 90°

15°

Eye level: Height of Camera: Distance to Site:

5.5m AOD 1.65m 1887m

arm's length.

Images to be viewed at a comfortable

The Keadby 3 (Carbon Capture Equipped Gas Fired Generating Station) Order Viewpoint 5 - PRoW (GUNN179), north-east of Gunness

Figure 14.22b - Wireline Summer

35°

30°

25°

20°

15°

10°

**5°** 