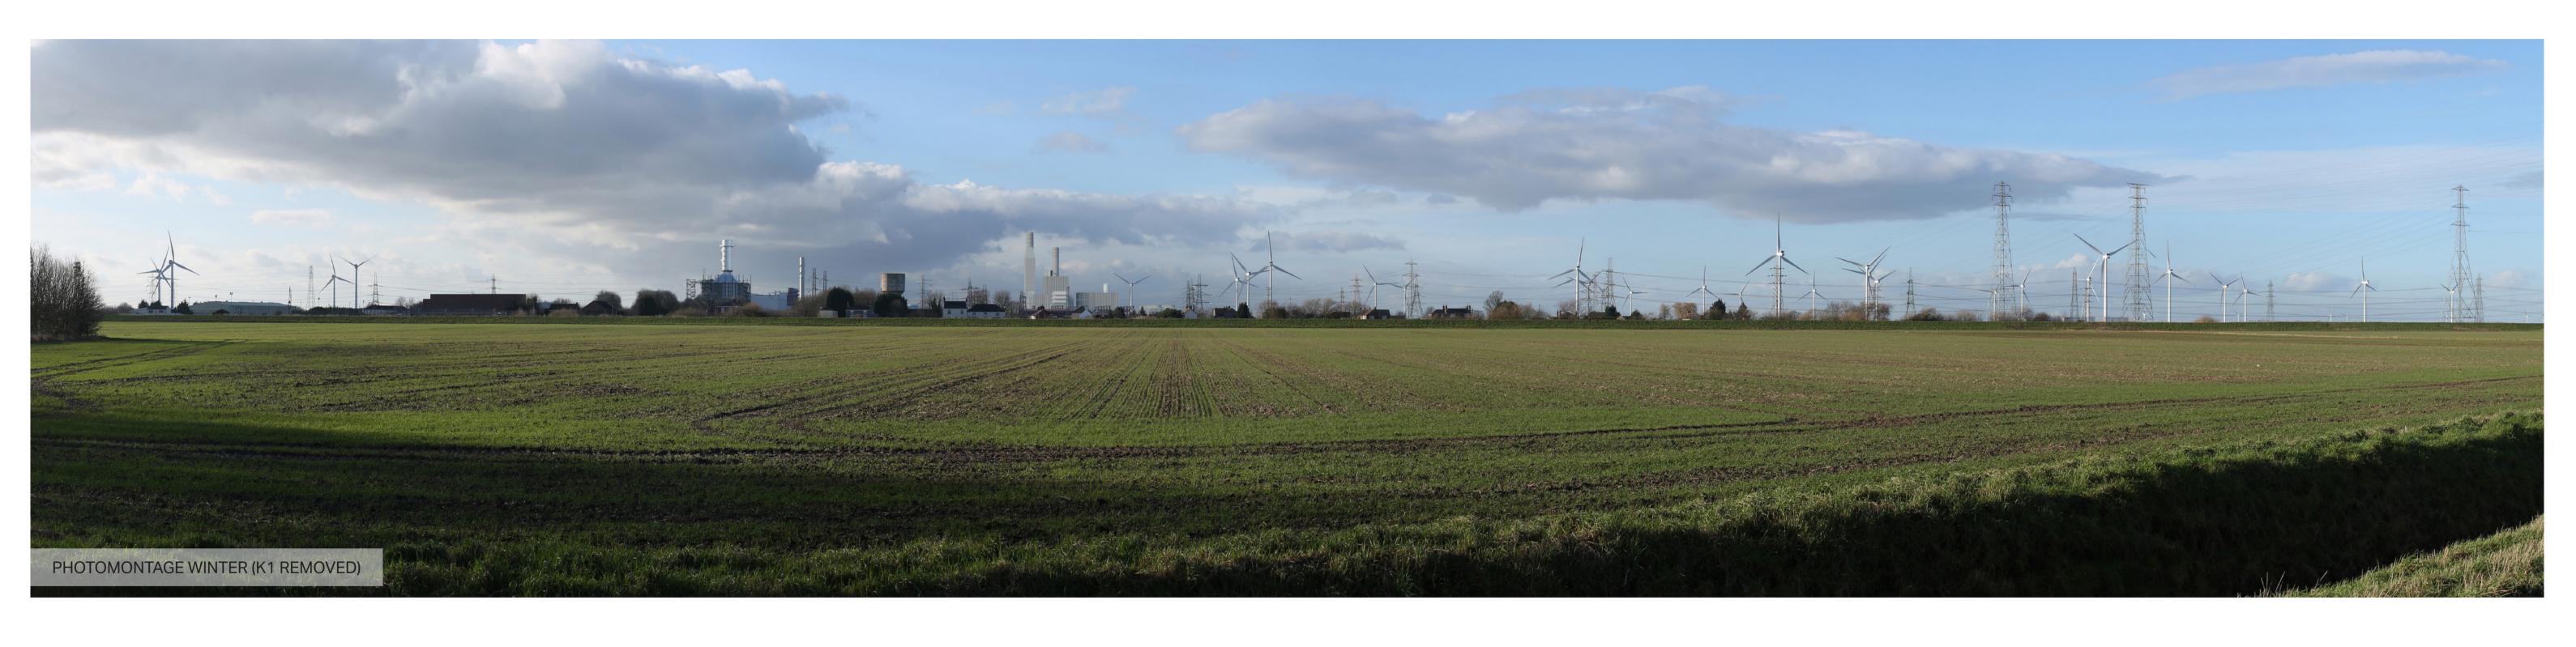

**5°** 

0°

5°

10°

15°

AECOM Imagine it. Visualisation Type: Delivered. Projection:

Enlargement Factor: Paper Size: Date / Time:

Cylindrical 96% A1

22/01/2021 14:18

Camera: Lens: Horizontal Field of View: Direction of View: Location:

E484110 N411830

Canon EOS 5D Mk3 Sigma 50mm f1.4 HSM 90° 283° (W)

Eye level: Height of Camera: Distance to Site:

5.5m AOD 1.65m 1887m

Images to be viewed at a comfortable arm's length.

The Keadby 3 (Carbon Capture Equipped Gas Fired Generating Station) Order

Viewpoint 5 - PRoW (GUNN179), north-east of Gunness

Figure 14.22e - Photomontage Winter

35°

30°

25°

20°

10°

**5°** 

0°

5°

10°

15°

AECOM Imagine it. Visualisation Type: Delivered. Projection: Enlargement Factor: Paper Size: Date / Time:

Cylindrical 96% A1

22/01/2021 14:18

Camera: Lens: Horizontal Field of View: Direction of View: Location:

283° (W) E484110 N411830

Canon EOS 5D Mk3 Sigma 50mm f1.4 HSM 90°

15°

Eye level: Height of Camera: Distance to Site:

5.5m AOD 1.65m 1887m

Images to be viewed at a comfortable arm's length.

The Keadby 3 (Carbon Capture Equipped Gas Fired Generating Station) Order Viewpoint 5 - PRoW (GUNN179), north-east of Gunness

Figure 14.22f - Photomontage Winter (K1 Removed)