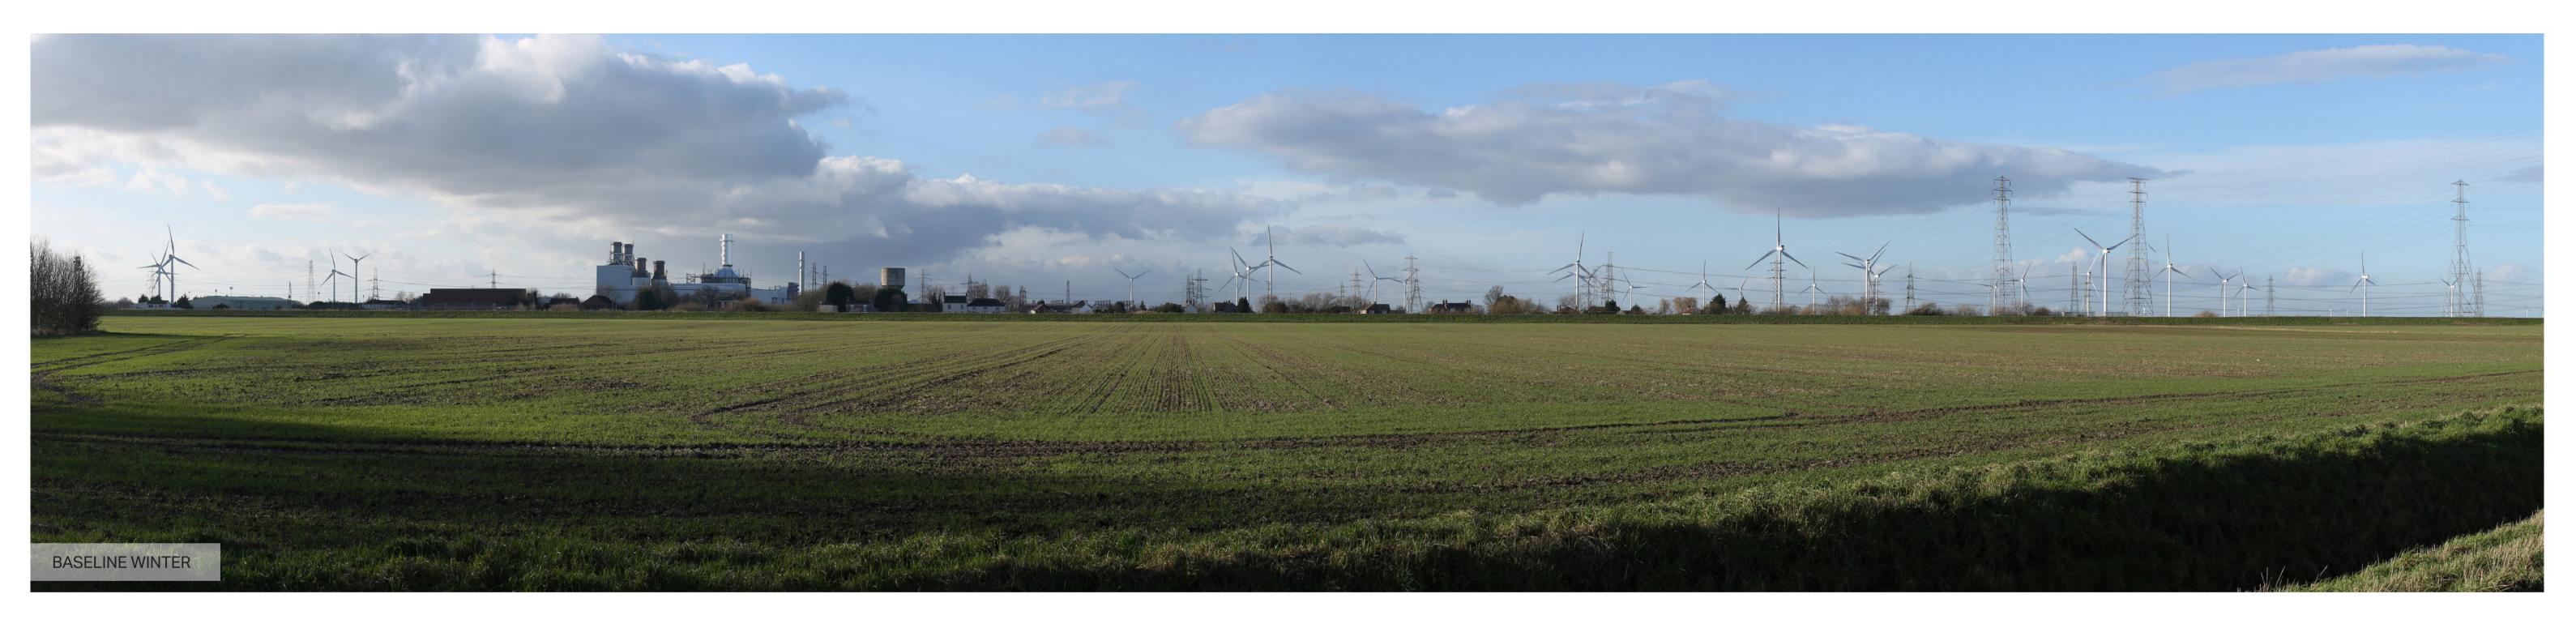

0°

5°

10°

15°

AECOM Imagine it. Visualisation Type: Delivered. Projection: Enlargement Factor: Paper Size: Date / Time:

Cylindrical 96% A1 22/01/2021 14:18

Camera: Lens: Horizontal Field of View: Direction of View: Location:

283° (W) E484110 N411830

Canon EOS 5D Mk3 Sigma 50mm f1.4 HSM 90°

Eye level: Height of Camera: Distance to Site:

5.5m AOD 1.65m 1887m

arm's length.

Images to be viewed at a comfortable

The Keadby 3 (Carbon Capture Equipped Gas Fired Generating Station) Order Viewpoint 5 - PRoW (GUNN179), north-east of Gunness

22/01/2021 14:18 Location: E484110 N411830
Figure 14.22c - Existing Baseline Winter
This drawing has been produced for the use of AECOM's client. It may not be used, modified or relied upon by third parties, except as agreed by AECOM or as required by law.
AECOM accepts no responsibility, and denies any liability whatsoever, to any party that uses or relies upon this drawing without AECOM's express written consent.
Do not scale this document.