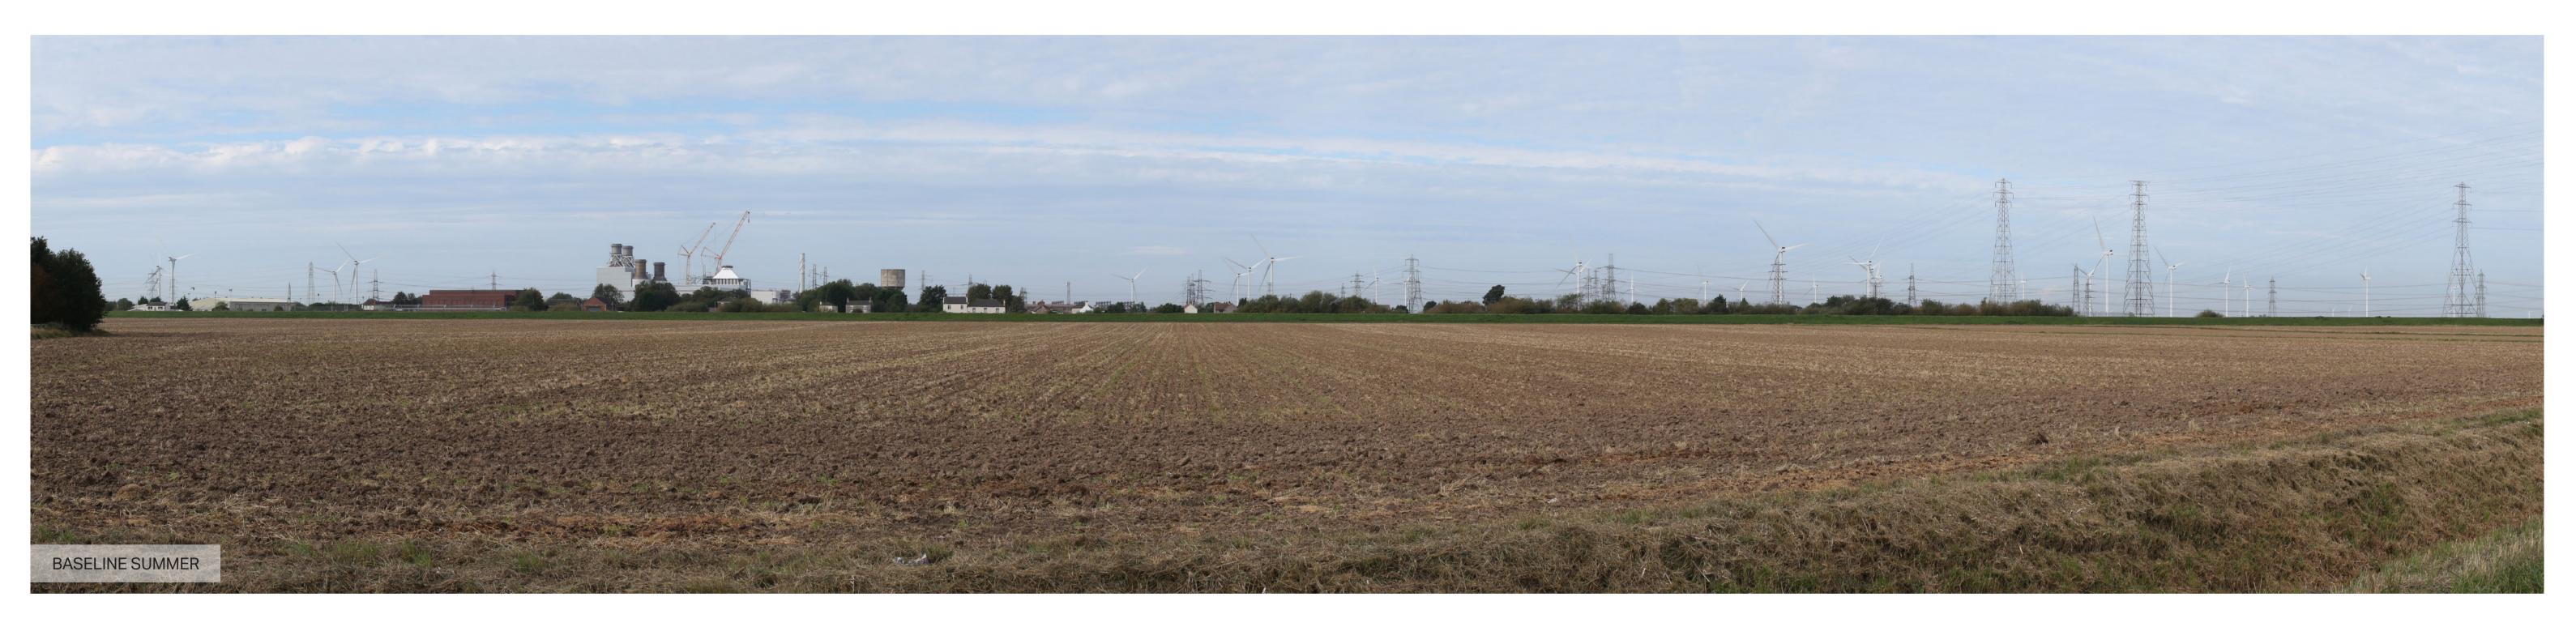

40°

35°

30°

25°

20°

15°

10°

**5°** 

0°

5°

10°

15°

AECOM Imagine it. Visualisation Type: Delivered. Projection: Enlargement Factor: Paper Size:

Date / Time:

Cylindrical 96% A1 28/09/2020 11:10

Camera: Lens: Horizontal Field of View: Direction of View: Location:

Canon EOS 5D Mk3 Sigma 50mm f1.4 HSM 90° 283° (W) E484110 N411830

Eye level: Height of Camera: Distance to Site:

5.5m AOD 1.65m 1887m

Images to be viewed at a comfortable arm's length.

The Keadby 3 (Carbon Capture Equipped Gas Fired Generating Station) Order

Viewpoint 5 - PRoW (GUNN179), north-east of Gunness

Figure 14.22a - Existing Baseline Summer

40°

35°

30°

25°

20°

10°