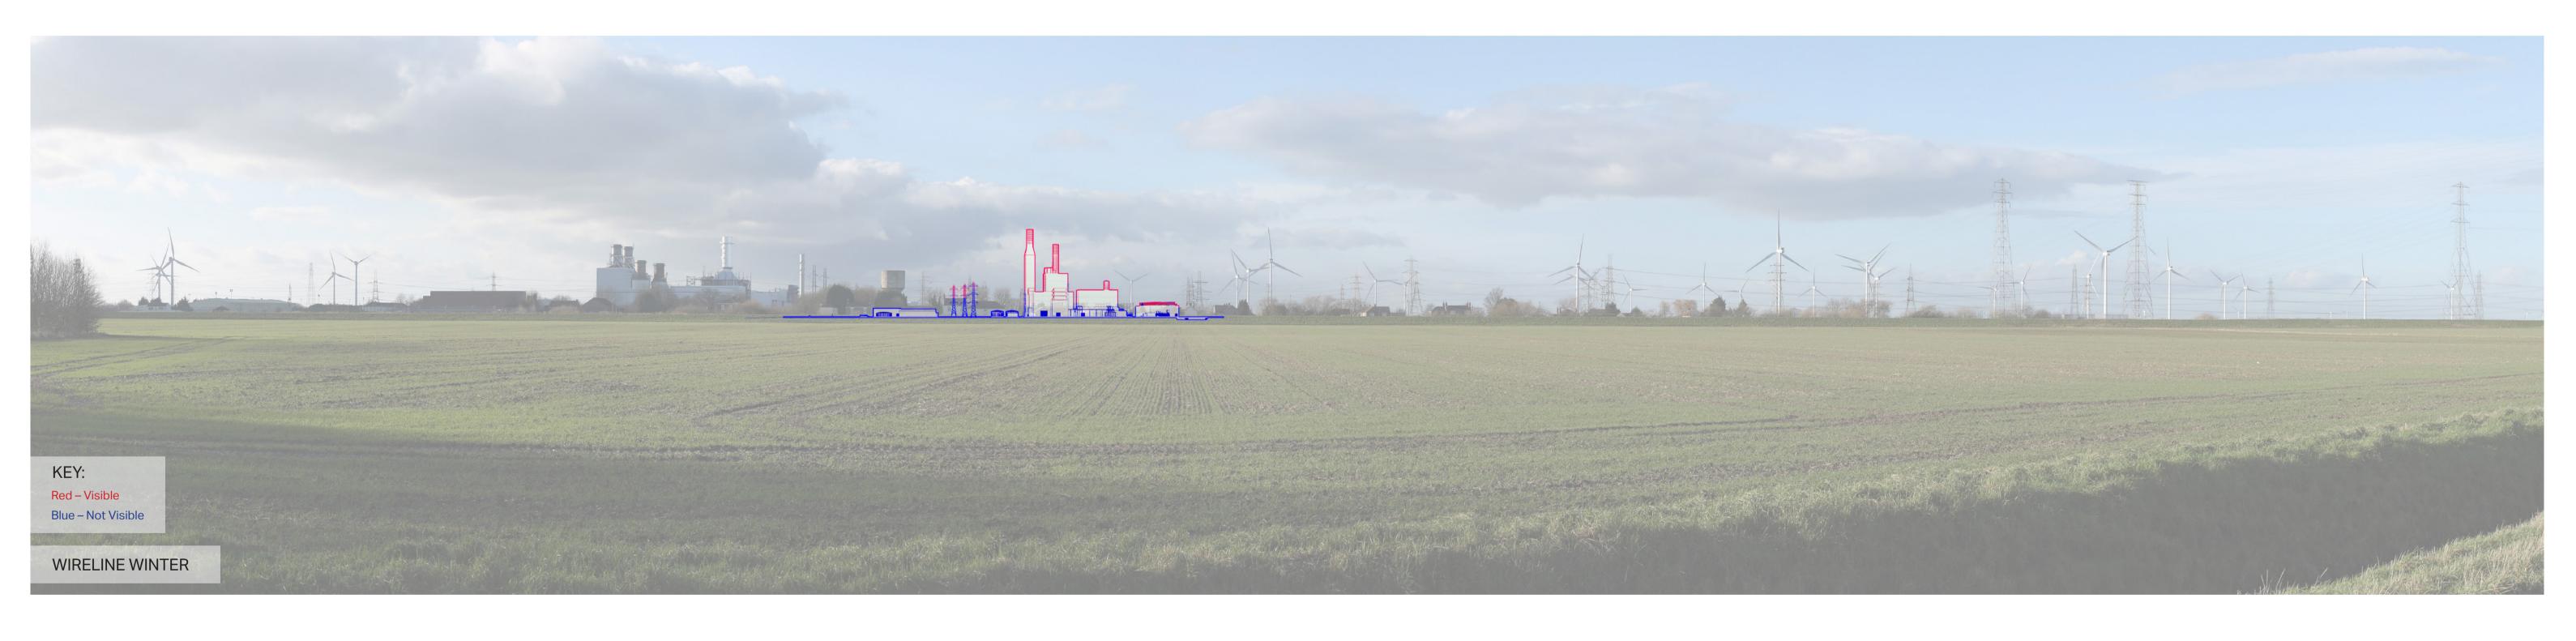

40°

35°

30°

25°

20°

10°

Eye level:

Distance to Site:

**5°** 

0°

5°

10°

15°

AECOM Imagine it. Visualisation Type: Delivered. Projection: Enlargement Factor: Paper Size: Date / Time:

Cylindrical 96% A1 22/01/2021 14:18 Camera: Lens:

Horizontal Field of View: Direction of View: Location:

Canon EOS 5D Mk3 Sigma 50mm f1.4 HSM 90° 283° (W) E484110 N411830

15°

Height of Camera:

5.5m AOD 1.65m 1887m

Images to be viewed at a comfortable arm's length.

The Keadby 3 (Carbon Capture Equipped Gas Fired Generating Station) Order

Viewpoint 5 - PRoW (GUNN179), north-east of Gunness

Figure 14.22d - Wireline Winter

35°

30°

25°

20°

15°

10°